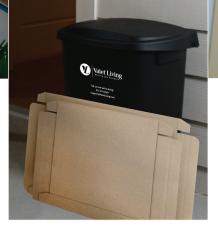

## Please flatten all boxes

Cardboard and paperboard boxes include but are not limited to the following:

- Cardboard moving/storage boxes
- Packaging boxes
- Pizza boxes
- Cereal or other food boxes

Flatten all cardboard and paperboard boxes that do not fit inside the provided Valet Living container.

Place your boxes outside, underneath or behind your Valet Living container between 6:00 PM and 8:00 PM for collection.

Contact Valet Living Support if you have a large amount of boxes that will be placed outside with your waste and recycling.