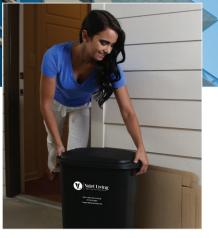

Place your boxes outside, underneath or behind your Valet Living container between 6:00 PM and 8:00 PM for collection.

Contact Valet Living Support if you have a large amount of boxes that will be placed outside with your waste and recycling.